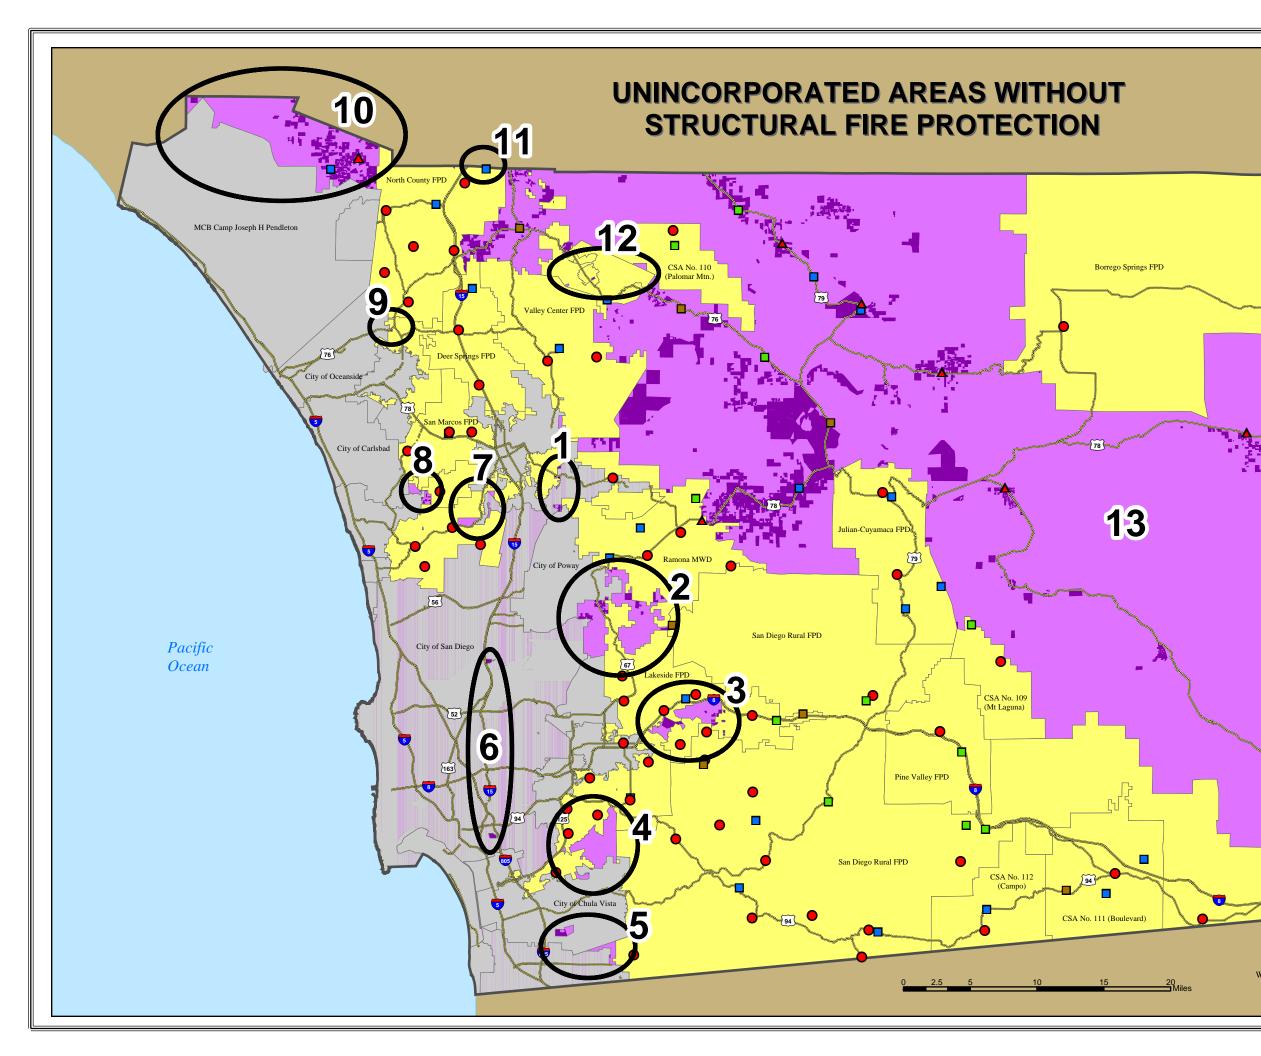

| Parcels w/o Structural Fire Protection: |              |              |
|-----------------------------------------|--------------|--------------|
| Acreage                                 |              |              |
| Area ID                                 | Without      | With         |
|                                         | Improvements | Improvements |
| 1                                       | 86.87        | 155.77       |
| 2                                       | 11,127.49    | 963.32       |
| 3                                       | 3,189.86     | 669.57       |
| 4                                       | 5,353.44     | 1.12         |
| 5                                       | 979.35       | 224.30       |
| 6                                       | 15.81        | 178.36       |
| 7                                       | 782.13       |              |
| 8                                       | 675.81       | 84.45        |
| 9                                       | 13.00        | 24.53        |
| 10                                      | 24,748.84    | 5,438.86     |
| 11                                      | 48.31        |              |
| 12                                      | 238.66       | 23.78        |
| 13                                      | 826,839.34   | 62,013.23    |
| Total                                   | 874,098.90   | 69,777.28    |
| Percent                                 | 92.61%       | 7.39%        |

This map is provided without warranty of any kind, either express or implied, including but not limited to the implied warranties of merchantability and fitness for a particular purpose. Copyright SanGIS. All Rights Reserved. This product may contain information from the SANDAG Regional Information System which cannot be reproduced without the written permission of SANDAG. This product may contain information which has been reproduced with permission granted by Thomas Brothers Maps.

Created in August 2005 by San Diego LAFCO. G:/GIS/PROJECTS/Regional FPD/acreage parcels not in FP tabloid.mxd