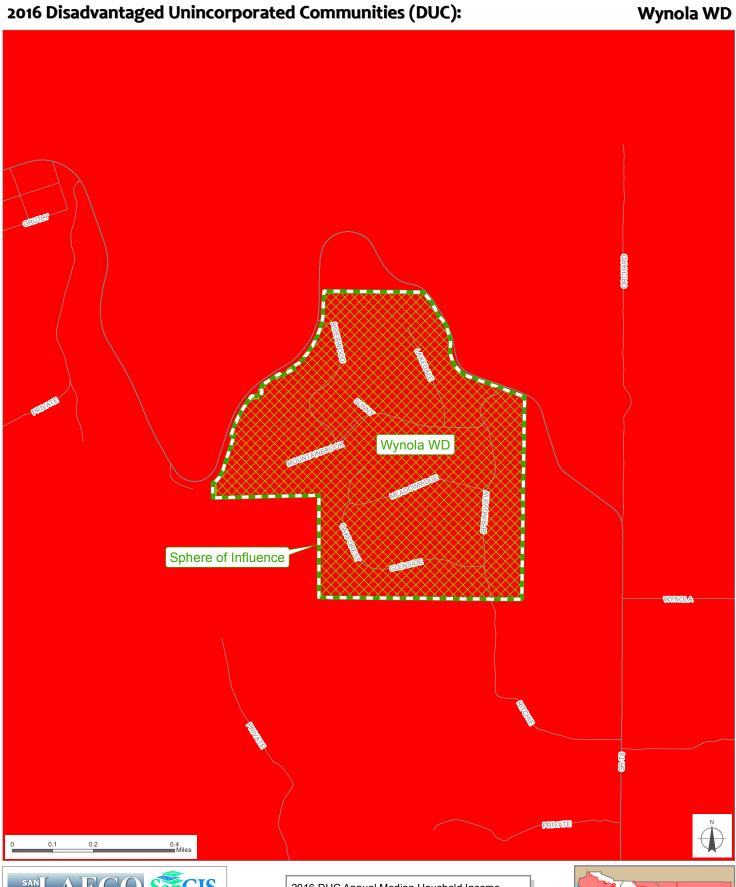

Created by Dieu Ngu — 1/10/2018

2016 DUC Annual Median Houshold Income

Qualifying Census Tracts (\$54,191 or less)

The 2016 1-year Statewide Annual Median Household Income (AMHI) is \$67,739, A Qualifying DUC has an AMHI that is 80% or less than the Statewide AMHI. Shown on this map are Census Tracts with a median household income of \$54,191 or less. Source: 2016 American Community Survey, U.S. Census Bureau.