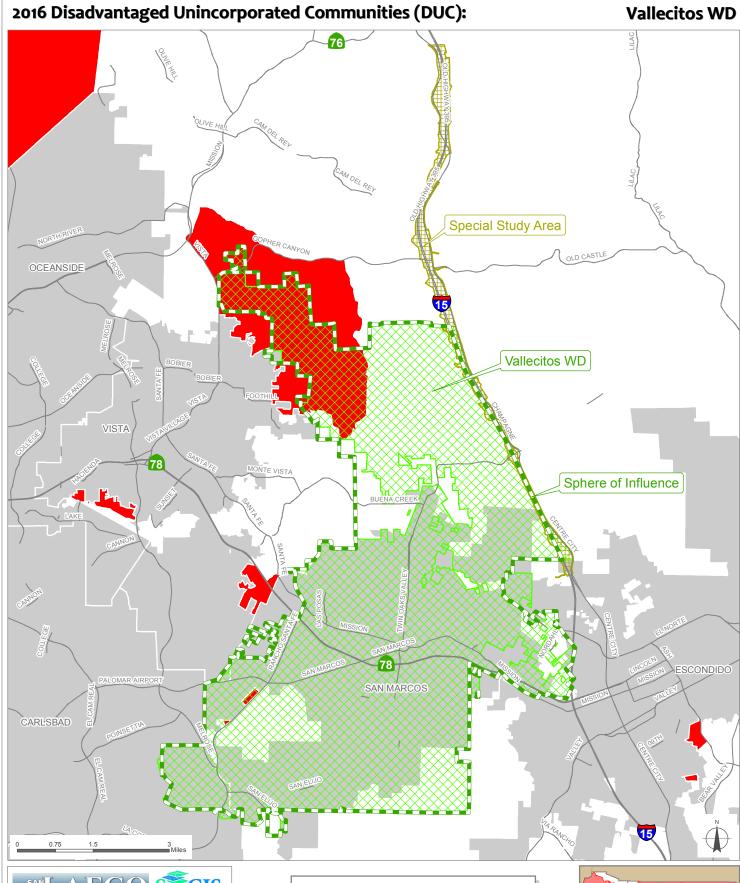

Created by Dieu Ngu - 1/10/2018

2016 DUC Annual Median Houshold Income

Qualifying Census Tracts (\$54,191 or less)

The 2016 1-year Statewide Annual Median Household Income (AMHI) is \$67,739, A Qualifying DUC has an AMHI that is 80% or less than the Statewide AMHI. Shown on this map are Census Tracts with a median household income of \$54,191 or less. Source: 2016 American Community Survey, U.S. Census Bureau.