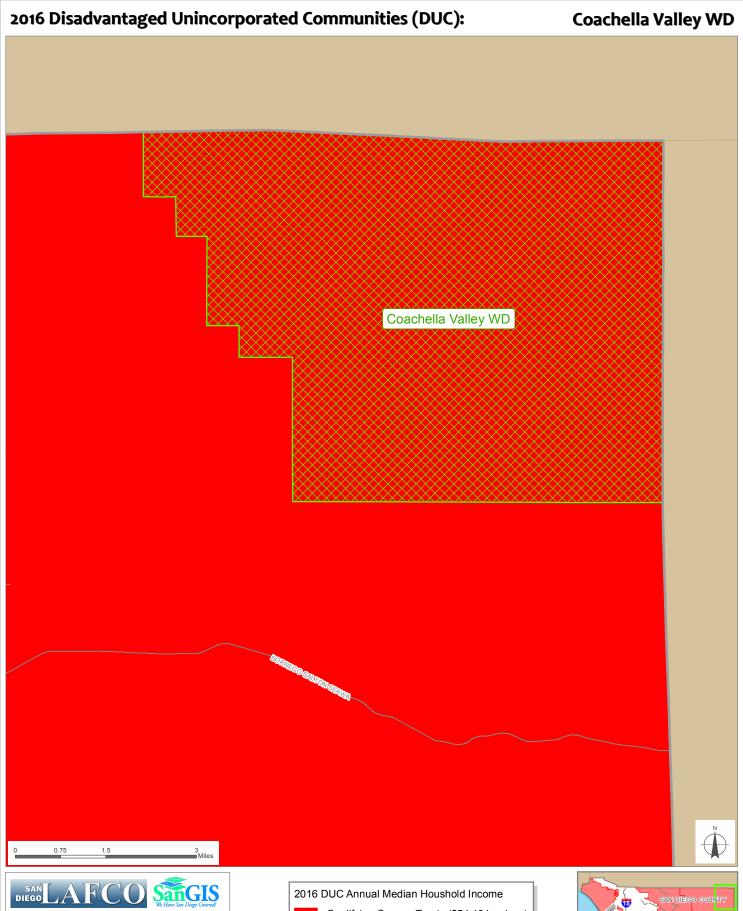

Qualifying Census Tracts (\$54,191 or less)

The 2016 1-year Statewide Annual Median Household Income (AMHI) is \$67,739, A Qualifying DUC has an AMHI that is 80% or less than the Statewide AMHI. Shown on this map are Census Tracts with a median household income of \$54,191 or less. Source: 2016 American Community Survey, U.S. Census Bureau.