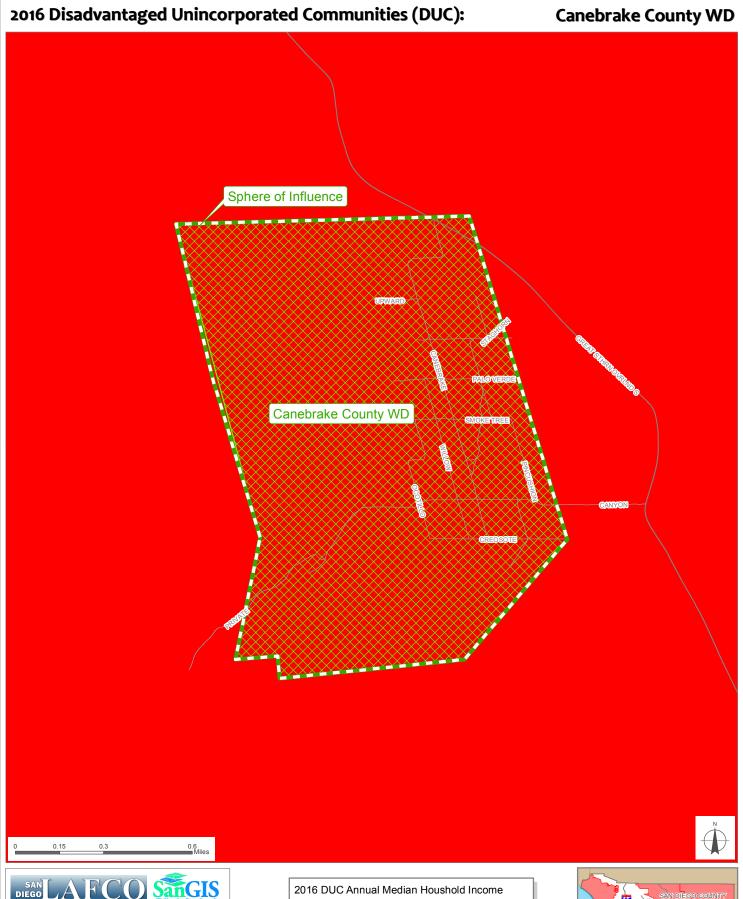

Qualifying Census Tracts (\$54,191 or less)

The 2016 1-year Statewide Annual Median Household Income (AMHI) is \$67,739, A Qualifying DUC has an AMHI that is 80% or less than the Statewide AMHI. Shown on this map are Census Tracts with a median household income of \$54,191 or less. Source: 2016 American Community Survey, U.S. Census Bureau.