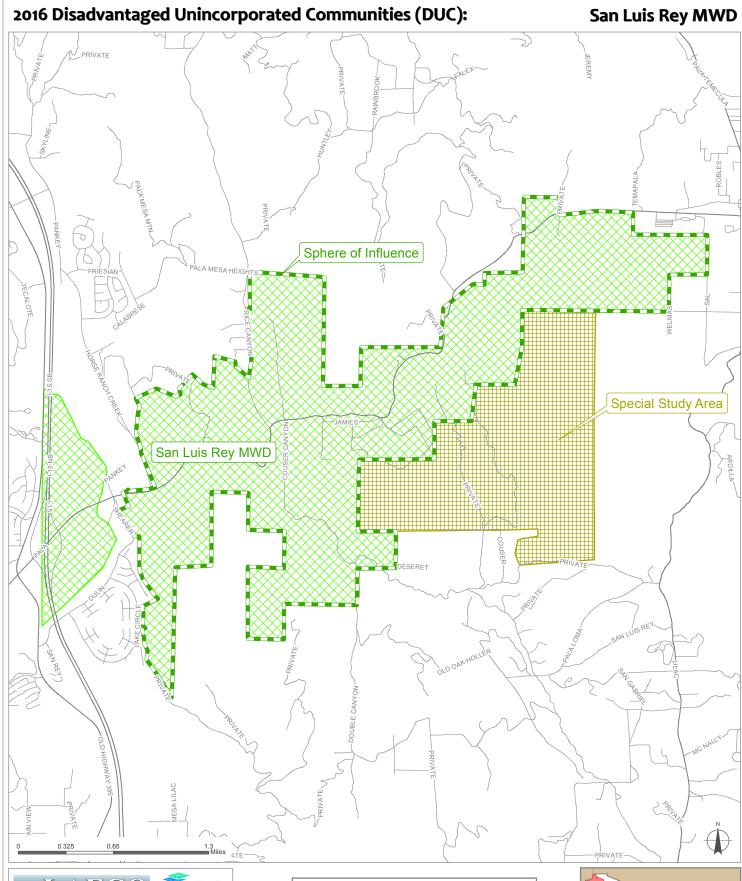

Created by Dieu Ngu — 1/10/2018

2016 DUC Annual Median Houshold Income

Qualifying Census Tracts (\$54,191 or less)

The 2016 1-year Statewide Annual Median Household Income (AMHI) is \$67,739, A Qualifying DUC has an AMHI that is 80% or less than the Statewide AMHI. Shown on this map are Census Tracts with a median household income of \$54,191 or less. Source: 2016 American Community Survey, U.S. Census Bureau.