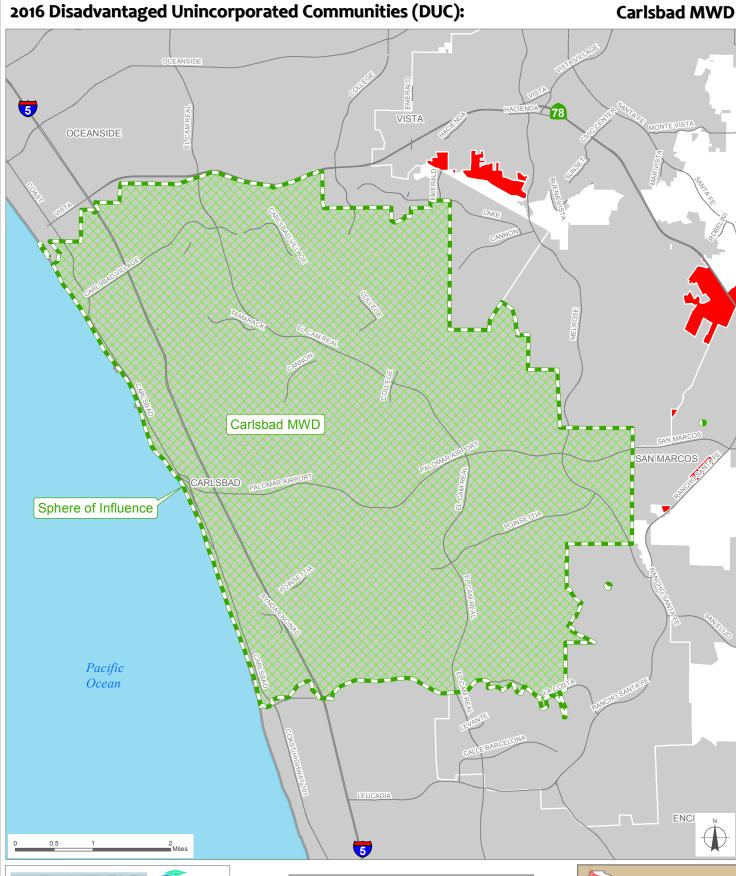

Created by Dieu Ngu — 1/10/2018

2016 DUC Annual Median Houshold Income

Qualifying Census Tracts (\$54,191 or less)

The 2016 1-year Statewide Annual Median Household Income (AMHI) is \$67,739, A Qualifying DUC has an AMHI that is 80% or less than the Statewide AMHI. Shown on this map are Census Tracts with a median household income of \$54,191 or less. Source: 2016 American Community Survey, U.S. Census Bureau.