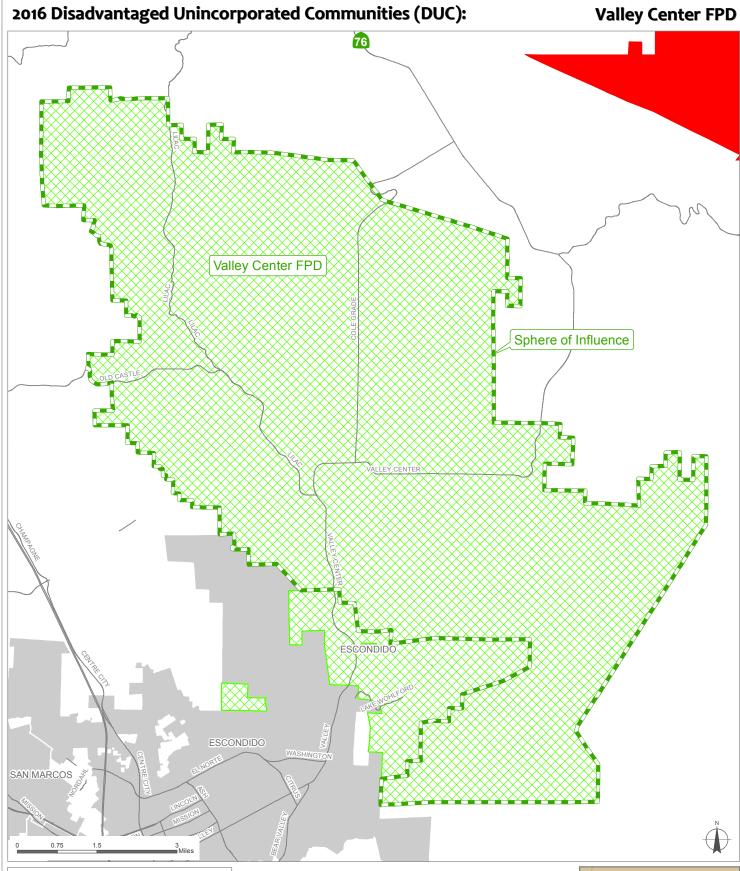

Created by Dieu Ngu - 1/10/2018

2016 DUC Annual Median Houshold Income

Qualifying Census Tracts (\$54,191 or less)

The 2016 1-year Statewide Annual Median Household Income (AMHI) is \$67,739, A Qualifying DUC has an AMHI that is 80% or less than the Statewide AMHI. Shown on this map are Census Tracts with a median household income of \$54,191 or less. Source: 2016 American Community Survey, U.S. Census Bureau.