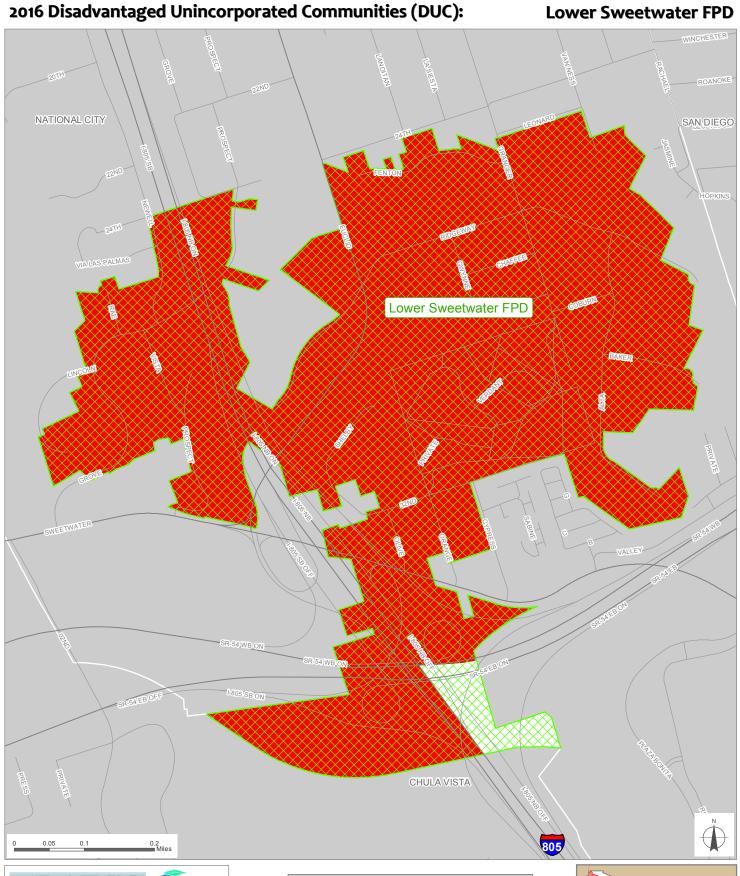

Created by Dieu Ngu — 1/10/2018

2016 DUC Annual Median Houshold Income

Qualifying Census Tracts (\$54,191 or less)

The 2016 1-year Statewide Annual Median Household Income (AMHI) is \$67,739, A Qualifying DUC has an AMHI that is 80% or less than the Statewide AMHI. Shown on this map are Census Tracts with a median household income of \$54,191 or less. Source: 2016 American Community Survey, U.S. Census Bureau.