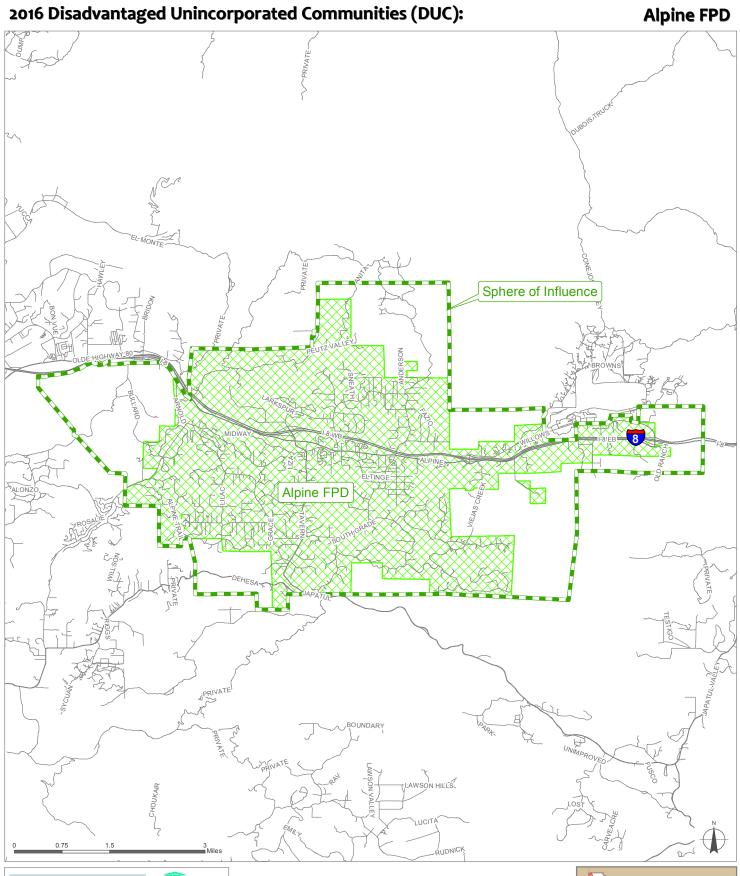

Created by Dieu Ngu — 1/10/2018

1 AND

2016 DUC Annual Median Houshold Income

Qualifying Census Tracts (\$54,191 or less)

The 2016 1-year Statewide Annual Median Household Income (AMHI) is \$67,739, A Qualifying DUC has an AMHI that is 80% or less than the Statewide AMHI. Shown on this map are Census Tracts with a median household income of \$54,191 or less. Source: 2016 American Community Survey, U.S. Census Bureau.