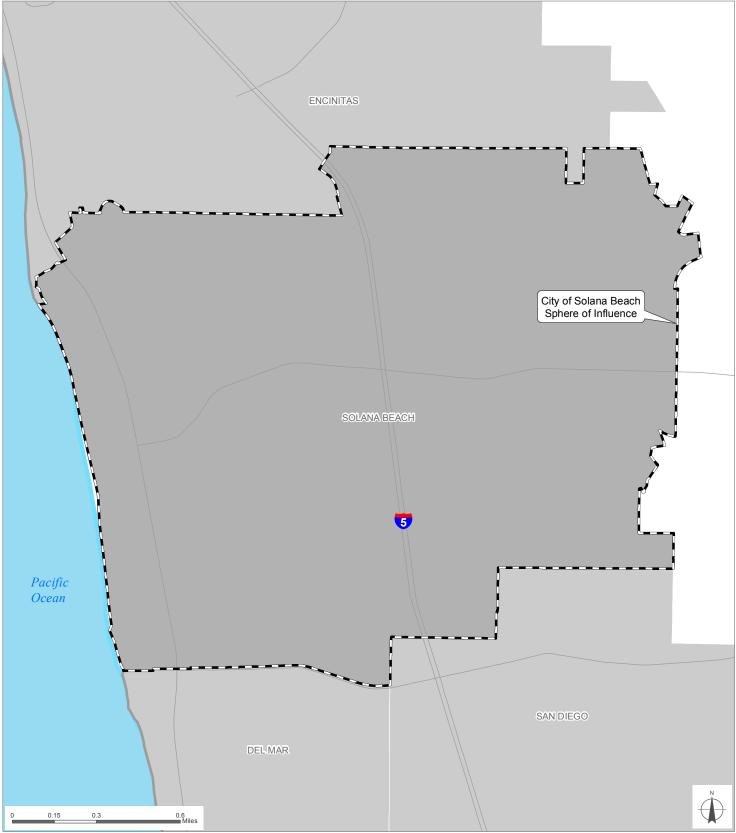

## 2016 Disadvantaged Unincorporated Communities (DUC): City of Solana Beach

THIS MAP/DATA IS PROVIDED WITHOUT WARRANTY OF ANY KIND, EITHER EXPRESS OR IMPLIED, INCLUDING BUT NOT LIMITED TO, THE IMPLIED WARRANTIES OF MERCHANTABILITY AND FITNESS FOR A PARTICULAR PURPOSE.

Qualifying Census Tracts (\$54,191 or less)

The 2016 1-year Statewide Annual Median Household Income (AMHI) is \$67,739, A Qualifying DUC has an AMHI that is 80% or less than the Statewide AMHI. Shown on this map are Census Tracts with a median household income of \$54,191 or less. Source: 2016 American Community Survey, U.S. Census Bureau.