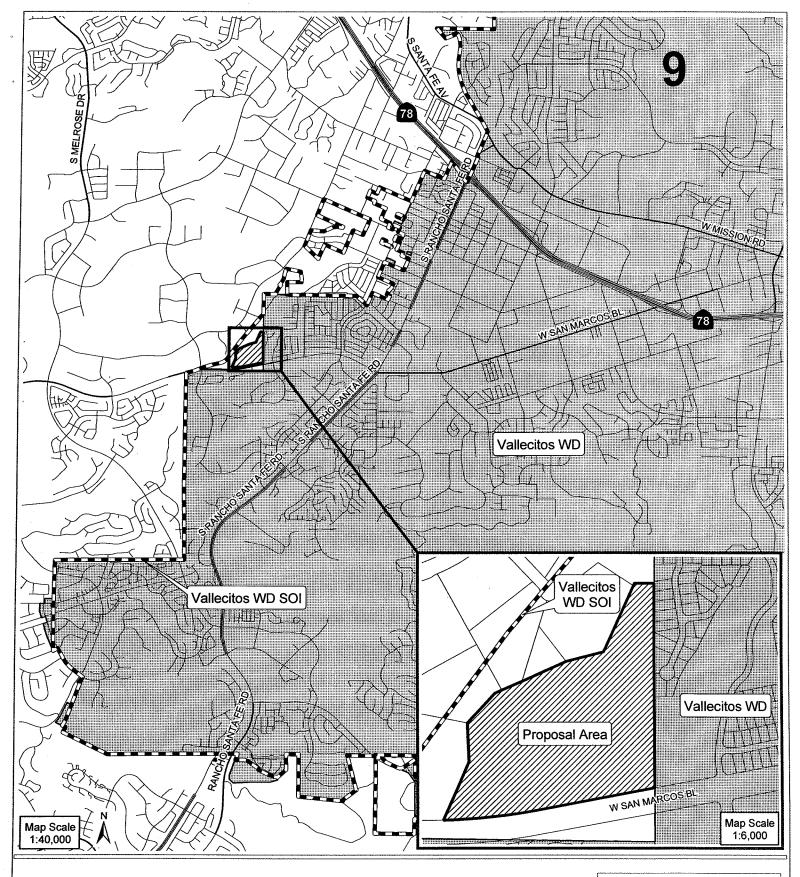

### **Description/Justification**

Proposed by petition of the landowner is a reorganization of one incorporated parcel located within the City of Vista (Assessor Parcel Number 221-661-23, totaling approximately 17.17-acres) involving detachment from the Vista Irrigation District (ID) and annexation to the Vallecitos Water District (WD) for the provision of sewer and water services. The proposed reorganization area is located within the adopted sphere of influence of the Vallecitos WD.

### **Location**

North of San Marcos Blvd.; east of Business Park Drive; south of SR-78; and west of Rancho Santa Fe Road. (Thomas Bros. Page 1128/A1-2)

### **Attachment**

Vicinity Map

MDO:RB:trl

RO13-46

PROPOSED "VISTA BUSINESS PARK REORGANIZATION" (VALLECITOS WATER DISTRICT)

Proposal Area
Vallecitos WD
Vallecitos WD SOI
SOI = Sphere of Influence

SANLAFCO

This map is provided without warranty of any kind, either express or implied, including but not limited to the implied warranties of merchantability and fitness for a particular purpose. Copyright SanGIS. All Rights Reserved. This product may contain information by System which cannot be reproduced without the written permission of SANDAG. This product may contain information which has been reproduced with permission granted by Thomas Brothers Maps.